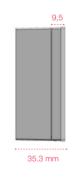

#### **Dimensions:**

#### **Recessed model**

# 80,5mm 9,5 80,5 mm 20,6 11 31,6mm