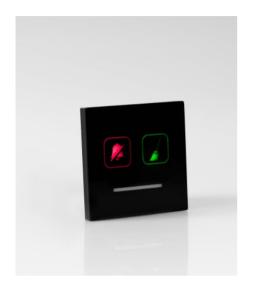

### DND /MUR "iTouch" button

The "iTOUCH" indicator has 2 buttons to be selected by the guest: Do not disturb-DND/ make up room-MUR.

Our products are designed to meet the needs of the following markets:

#### System benefits

BUTTONS. The device has 2 capative buttons to select between "Do not disturb"-DND or "make up room"- MUR. VISUALIZATION. 2 ways: on the iVIEW web application or on the indicator device installed outside the room.