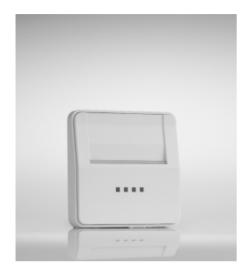

### iSWITCH Multibox- RFID mifare wireless energy saver

 $\mbox{ENKOA}$  energy savers  $\mbox{\bf enable}$  saving up to 60% in the electricity  $\mbox{\bf bill}$  at the installed buildings.

Our products are designed to meet the needs of the following markets:

## ISWITCH MULTIBOX - RFID MIFARE - WIRELESS ENERGY SAVER

#### **Characteristics**

| DECODIDATION               |                                                                                                                       |
|----------------------------|-----------------------------------------------------------------------------------------------------------------------|
| DESCRIPTION                | iSWITCH multibox RFID Mifare wireless energy saver                                                                    |
| REFERENCE                  | Recess model - DEVTxABx7S Surface accessory - CJACCMULTIBOXV0-1x                                                      |
| POWER                      | 100-240 V~                                                                                                            |
| CONSUMPTION                | Nominal 30 mA. Max. 50mA ( 240 V~) .                                                                                  |
| OUTPUT RELAY               | 2 relay: One according to net voltage and the other one free voltage.<br>Cutting power: 12 A, 240 V~, $\cos \phi = 1$ |
| FREQUENCY                  | 50/60 Hz.                                                                                                             |
| COMMUNICATIONS             | 2,4GHz, IEEE 802.15.4 wireless                                                                                        |
| PILOT LIGHTS               | 2 colors (red & green).                                                                                               |
| OPERATING TEMPERA-<br>TURA | 0°-50°.                                                                                                               |
| HOUSING                    | ABS Fireproof material (according to norm UL 94 V-0)                                                                  |