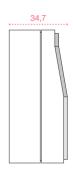

|
| COMMUNICATIONS             | 2,4GHz, IEEE 802.15.4 wireless                                                                                        |
| PILOT LIGHTS               | 2 colors (red & green).                                                                                               |
| OPERATING TEMPERA-<br>TURA | 0°-50°.                                                                                                               |
| HOUSING                    | ABS Fireproof material (according to norm UL 94 V-0)                                                                  |

#### **Dimensions:**

#### Recess model

# 80 mm 0 6,4 mm 0 3,1 mm

## 16,5 15,5



Surface model



#### **Benefits**

**ENERGY SAVING** It turns power off when the guest leaves the room, to prevent from air conditioning, lighting...to be left on.

INTELLIGENT. It works only with the valid card for each installation.

**COMFORT.** Temporized courtesy light and possibility to control the access to the minibar, phone, water...

WIRELESS COMMUNICATION WITH SENSORS It receives the information sent by sensors and acts accordingly.



Enkoa System S.L.

Polígono Erramone 45, 20850 Mendaro. Gipuzkoa. Spain **T** +34 943 757 000 | info@enkoa.com www.enkoa.com