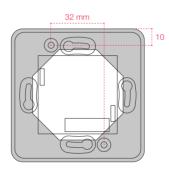

z.                                                                                                             |
| COMMUNICATIONS             | 2,4GHz, IEEE 802.15.4 wireless                                                                                        |
| PILOT LIGHTS               | 2 colors (red & green).                                                                                               |
| OPERATING TEMPERA-<br>TURA | 0°-50°.                                                                                                               |
| HOUSING                    | ABS Fireproof material (according to norm UL 94 V-0)                                                                  |

#### **Dimensions:**

#### Recess model

# 80 mm 0 6,4 mm 0 3,1 mm

## 16,5 15,5



Surface model



#### **Benefits**

**ENERGY SAVING** It turns power off when the guest leaves the room, to prevent from air conditioning, lighting...to be left on.

INTELLIGENT. It works only with the valid card for each installation.

**COMFORT.** Temporized courtesy light and possibility to control the access to the minibar, phone, water...

WIRELESS COMMUNICATION WITH SENSORS It receives the information sent by sensors and acts accordingly.



Enkoa System S.L.

Polígono Erramone 45, 20850 Mendaro. Gipuzkoa. Spain **T** +34 943 757 000 | info@enkoa.com www.enkoa.com