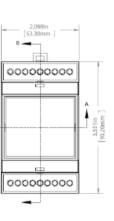

#### **Dimensions**

#### **Characteristics**

| DESCRIPTION       | iSWITCH non card DIN rail mounted-WIRELESS energy saver (without RFID)                             |
|-------------------|----------------------------------------------------------------------------------------------------|
| REFERENCE         | DERXxXBx70                                                                                         |
| POWER             | 100-240 V~/ 50-60Hz                                                                                |
| CONSUMPTION       | 30 mA nominal.Max. 50 mA (240 V~)                                                                  |
| OUTPUT RELAY      | 2 relay: 2 relays free voltage with 1 contact N.O. Cutting power: 12 A, 240 V~, $\cos \varphi = 1$ |
| COMMUNICATIONS    | 2,4GHz, IEEE 802.15.4 wireless                                                                     |
| PILOT LIGHTS      | Tricolour led ( Amber, red and green).                                                             |
| HOUSING           | ABS Fireproof material (according to norm UL 94 V-0)                                               |
| MODULE WIDTH      | 3                                                                                                  |
| DIMENSIONS/WEIGHT | 90,2 mm (width)x 53,2mm (height) y 57,5 mm (depth) / 140 grs                                       |