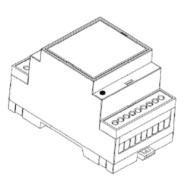

|
| OUTPUT RELAY      | 2 relay: 2 relays free voltage with 1 contact N.O. Cutting power: 12 A, 240 V~, $\cos \varphi = 1$ |
| COMMUNICATIONS    | 2,4GHz, IEEE 802.15.4 wireless                                                                     |
| PILOT LIGHTS      | Tricolour led ( Amber, red and green).                                                             |
| HOUSING           | ABS Fireproof material (according to norm UL 94 V-0)                                               |
| MODULE WIDTH      | 3                                                                                                  |
| DIMENSIONS/WEIGHT | 90,2 mm (width)x 53,2mm (height) y 57,5 mm (depth) / 140 grs                                       |

#### **Dimensions**









#### **Benefits**

**ENERGY SAVING** It turns power off when the guest leaves the room, to prevent from air conditioning, lighting...to be left on.

CARDLESS No card required to operate. A button will be used for the synchronisation with the sensors.

WIRELESS COMMUNICATION WITH SENSORS It receives the information sent by sensors and acts accordingly.

HANDHELD energy saver's status visualization and factory default parameter modification using the handheld (optional).



Enkoa System S.L.

Polígono Erramone 45, 20850 Mendaro. Gipuzkoa. Spain **T** +34 943 757 000 | info@enkoa.com www.enkoa.com