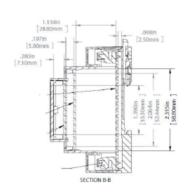

#### **Dimensions**

#### **Characteristics**

| DESCRIPTION       | iSWITCH non card DIN rail mounted-WIRELESS energy saver (without RFID)                             |
|-------------------|----------------------------------------------------------------------------------------------------|
| REFERENCE         | DERXxXBx70                                                                                         |
| POWER             | 100-240 V~/ 50-60Hz                                                                                |
| CONSUMPTION       | 30 mA nominal.Max. 50 mA (240 V~)                                                                  |
| OUTPUT RELAY      | 2 relay: 2 relays free voltage with 1 contact N.O. Cutting power: 12 A, 240 V~, $\cos \varphi = 1$ |
| COMMUNICATIONS    | 2,4GHz, IEEE 802.15.4 wireless                                                                     |
| PILOT LIGHTS      | Tricolour led ( Amber, red and green).                                                             |
| HOUSING           | ABS Fireproof material (according to norm UL 94 V-0)                                               |
| MODULE WIDTH      | 3                                                                                                  |
| DIMENSIONS/WEIGHT | 90,2 mm (width)x 53,2mm (height) y 57,5 mm (depth) / 140 grs                                       |