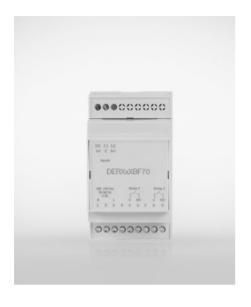

### iSWITCH non card DIN rail mounted-WIRELESS energy saver

ENKOA energy savers **enable saving up to 60% in the electricity bill** at the installed buildings.

Our products are designed to meet the needs of the following markets:

## ISWITCH NON CARD DIN RAIL MOUN-TED- WIRELESS ENERGY SAVER

#### **Characteristics**

| DESCRIPTION       | iSWITCH non card DIN rail mounted-WIRELESS energy saver (without RFID)                             |
|-------------------|----------------------------------------------------------------------------------------------------|
| REFERENCE         | DERXxXBx70                                                                                         |
| POWER             | 100-240 V~/ 50-60Hz                                                                                |
| CONSUMPTION       | 30 mA nominal.Max. 50 mA (240 V~)                                                                  |
| OUTPUT RELAY      | 2 relay: 2 relays free voltage with 1 contact N.O. Cutting power: 12 A, 240 V~, $\cos \varphi = 1$ |
| COMMUNICATIONS    | 2,4GHz, IEEE 802.15.4 wireless                                                                     |
| PILOT LIGHTS      | Tricolour led ( Amber, red and green).                                                             |
| HOUSING           | ABS Fireproof material (according to norm UL 94 V-0)                                               |
| MODULE WIDTH      | 3                                                                                                  |
| DIMENSIONS/WEIGHT | 90,2 mm (width)x 53,2mm (height) y 57,5 mm (depth) / 140 grs                                       |