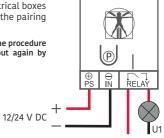

## **Installation Guide**

Connect the device to the system that is inside electrical boxes or junction boxes. Power the device to proceed with the pairing by pressing the P button.

NB. In the event that the time-out for pairing is runs out, the procedure for the pairing with the control panel can be carried out again by pressing again the P button .

## Signal Management

The following table indicate the warnings and malfunctions indications. A malfunction appears if there is no radio communication between the control panel and the device.

| INDICATION                         | EVENT                                                       |
|------------------------------------|-------------------------------------------------------------|
| Red Led flashing                   | Device not initialized with control panel                   |
| Green LED flashing every 3 seconds | Device initialized with control panel with relay output off |
| Orange LED fixed light             | Activated output                                            |