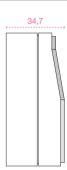

|
| OPERATING TEMPERA-<br>TURE   | -10° to 50°                                                               |
| TECHNOLOGY                   | Infrared passiv detector. Fresnel lense                                   |
| THERMOSTAT PRECISION         | -1°C (-10° to 50 °)                                                       |
| HUMIDITY PRECISION           | Humidity sensor embedded, precision 0 to 100% relative humidity 5%        |
| DIMENSIONS/WEIGHT            | 80x80x16,5 mm (without accessory)/80x80x34,7mm (with accessory) / 75 grs. |
|                              |                                                                           |

#### **Dimensions:**

#### **Recess model**



# 16,5 15,5



Surface model



#### **Benefits**

WIRELESS COMMUNICATION.it detects occupancy and have rireless communication with the energy saver.

**STANDALONE** Battery operated

INSTALLATION. Wall mounted (surface or recess mounted)

**SEVERAL SENSORS**. Several sensors can be placed in the room.

**HUMIDITY AND TEMPERATURE SENSOR.** Temperature and humidity sensors embedded.



Enkoa System S.L.

Polígono Erramone 45, 20850 Mendaro. Gipuzkoa. Spain **T** +34 943 757 000 | info@enkoa.com www.enkoa.com