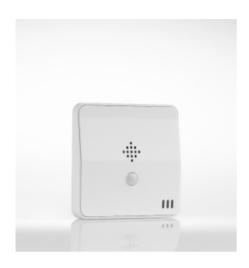

#### Multibox motion sensor

Our sensors are wireless and along with the wireless energy savers **enable saving up to 60% in the electricity bill** at the installed buildings.

Our products are designed to meet the needs of the following markets:

### MULTIBOX MOTION SENSOR