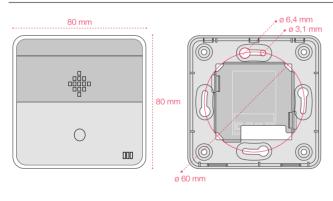

#### **Characteristics**

| DESCRIPTION                  | Multibox motion sensor                                                    |
|------------------------------|---------------------------------------------------------------------------|
| REFERENCE                    | SVMxlxS                                                                   |
| POWER                        | CR123A 3V battery                                                         |
| BATTERY LIFE                 | 3 years (average consumption 40 uA, maximun 20mA)                         |
| COMMUNICATIONS               | 2,4GHz, IEEE 802.15.4 wireless                                            |
| COMMUNICATIONS CO-<br>VERAGE | 10 m (Maximun distance to the energy saver)                               |
| ANGLE AND DETECTION DISTANCE | Horizontal angle: 95°, ángulo vertical: 20°.<br>Maximun distance: 5m      |
| INTERFACE                    | Blue led                                                                  |
| OPERATING TEMPERA-<br>TURE   | -10° to 50°                                                               |
| TECHNOLOGY                   | Infrared passiv detector. Fresnel lense                                   |
| THERMOSTAT PRECISION         | -1°C (-10° to 50 °)                                                       |
| HUMIDITY PRECISION           | Humidity sensor embedded, precision 0 to 100% relative humidity 5%        |
| DIMENSIONS/WEIGHT            | 80x80x16,5 mm (without accessory)/80x80x34,7mm (with accessory) / 75 grs. |
|                              |                                                                           |

#### **Dimensions:**