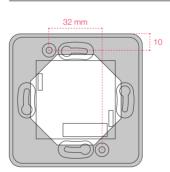

| Blue led                                                                  |
| OPERATING TEMPERA-<br>TURE   | -10° to 50°                                                               |
| TECHNOLOGY                   | Infrared passiv detector. Fresnel lense                                   |
| THERMOSTAT PRECISION         | -1°C (-10° to 50 °)                                                       |
| HUMIDITY PRECISION           | Humidity sensor embedded, precision 0 to 100% relative humidity 5%        |
| DIMENSIONS/WEIGHT            | 80x80x16,5 mm (without accessory)/80x80x34,7mm (with accessory) / 75 grs. |
|                              |                                                                           |

#### **Dimensions:**

#### **Recess model**



# 16,5 15,5



Surface model



#### **Benefits**

WIRELESS COMMUNICATION.it detects occupancy and have rireless communication with the energy saver.

**STANDALONE** Battery operated

INSTALLATION. Wall mounted (surface or recess mounted)

**SEVERAL SENSORS**. Several sensors can be placed in the room.

**HUMIDITY AND TEMPERATURE SENSOR.** Temperature and humidity sensors embedded.



Enkoa System S.L.

Polígono Erramone 45, 20850 Mendaro. Gipuzkoa. Spain **T** +34 943 757 000 | info@enkoa.com www.enkoa.com