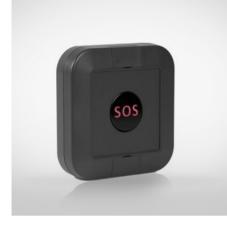

### SOS button.

Enkoa's sensors are wireless and along with ENKOA wireless energy savers **enable saving up to 60% in the electricity bill** at the installed buildings.

Our products are designed to meet the needs of the following markets:

### SOS BUTTON

### **Characteristics**

| DESCRIPTION                | SOS wireless button for iVIEW software                                                                                                                     |
|----------------------------|------------------------------------------------------------------------------------------------------------------------------------------------------------|
| REFERENCE                  | SO2xlxS (Dark grey color)<br>SO2xlxS14 (White grey color)                                                                                                  |
| POWER                      | 3V CR2450 lithium battery (irreplaceable)                                                                                                                  |
| STANDALONE                 | 10 years (average consumption 3 uA, maximun 20mA)                                                                                                          |
| COMMUNICATIONS             | 2,4GHz, IEEE 802.15.4 wireless                                                                                                                             |
| COMUNICATION COVE-<br>RAGE | 10 m (Maximun distance to the energy saver)                                                                                                                |
| INTERFACE                  | Led                                                                                                                                                        |
| MATERIAL                   | SO2xlxSx (dark grey color):<br>-ABS (according to UL 94 V0)<br>SO2xlxSx14 (light grey color):<br>-ASA (Acrylonitrile Styrene Acrylate) according to UL94HB |
| OPERATING TEMPERA-<br>TURE | -10° to 50                                                                                                                                                 |
| DIMENSIONS /WEIGHT         | 100x100x25 mm / 125 grs.                                                                                                                                   |
|                            |                                                                                                                                                            |