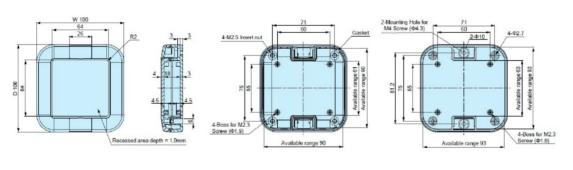

#### Dimensions

### **Characteristics**

| DESCRIPTION                | SOS wireless button for iVIEW software                                                                                                                     |
|----------------------------|------------------------------------------------------------------------------------------------------------------------------------------------------------|
| REFERENCE                  | SO2xlxS (Dark grey color)<br>SO2xlxS14 (White grey color)                                                                                                  |
| POWER                      | 3V CR2450 lithium battery (irreplaceable)                                                                                                                  |
| STANDALONE                 | 10 years (average consumption 3 uA, maximun 20mA)                                                                                                          |
| COMMUNICATIONS             | 2,4GHz, IEEE 802.15.4 wireless                                                                                                                             |
| COMUNICATION COVE-<br>RAGE | 10 m (Maximun distance to the energy saver)                                                                                                                |
| INTERFACE                  | Led                                                                                                                                                        |
| MATERIAL                   | SO2xlxSx (dark grey color):<br>-ABS (according to UL 94 V0)<br>SO2xlxSx14 (light grey color):<br>-ASA (Acrylonitrile Styrene Acrylate) according to UL94HB |
| OPERATING TEMPERA-<br>TURE | -10° to 50                                                                                                                                                 |
| DIMENSIONS /WEIGHT         | 100x100x25 mm / 125 grs.                                                                                                                                   |
|                            |                                                                                                                                                            |